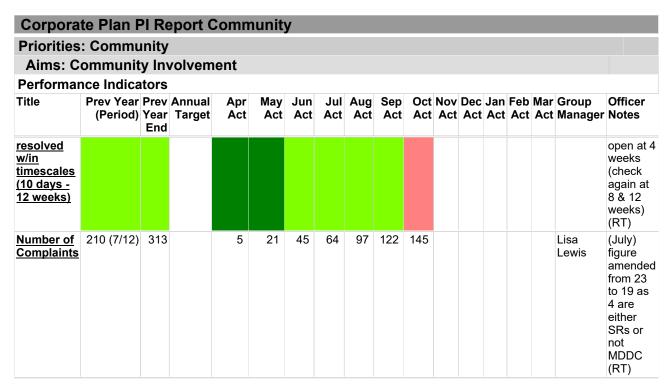

| Aims: Community Involvement |                       |        |     |      |      |     |      |     |     |     |  |   |      |      |        |                  |                       |
|-----------------------------|-----------------------|--------|-----|------|------|-----|------|-----|-----|-----|--|---|------|------|--------|------------------|-----------------------|
| Performance Indicators      |                       |        |     |      |      |     |      |     |     |     |  |   |      |      |        |                  |                       |
| Title                       | Prev Year<br>(Period) | _      |     | •    |      |     |      |     |     |     |  |   |      |      |        | Group<br>Manager | Officer<br>Notes      |
| % of complaints             | 95% (7/12)            | 94%    | 90% | 100% | 100% | 96% | 91%  | 94% | 93% | 87% |  |   |      |      |        | Lisa<br>Lewis    | (October)<br>10 still |
| Printed by: (               | Catherine Y           | 'andle | •   |      |      | S   | PAR. | net |     |     |  | P | rint | Date | : 07 . | January 2        | 021 18:27             |